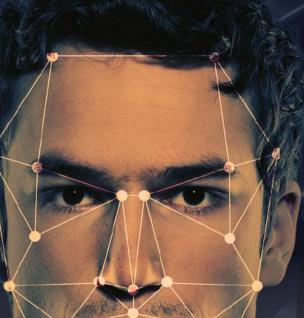

## DRIVER FACE RECOGNITION

A MODERN VEHICLE SECURITY SOLUTION

MOTOR VEHICLE THEFT IS THE MOST REPORTED PROPERTY CRIME IN THE US.

Source: U.S. Department of Justice, Bureau of Justice Statistics

SECURITY SYSTEMS SUCH AS GPS DEVICES, STEERING, RIM, & HOOD LOCKS, ARE BYPASSED WITH EASE.

BY CAPTURING & ALERTING, FACE RECOGNITION IS THE PERFECT COUNTER MEASURE TO COMBAT VEHICLE THEFT.

A MODERN VEHICLE AND PASSENGER SAFETY SOLUTION

UPTO 80% OF ROAD
ACCIDENTS IN THE US OCCUR
DUE TO DISTRACTED DRIVERS.

Source: US National Highway Traffic Safety Administration

MAXIMIZE DRIVER & PASSENGER SAFETY BY TRACKING HEAD AND EYE POSITION.

ALERT DRIVER FATIGUE & DISCOURAGE MOBILE PHONE USE.

CURB DRIVER
SMOKING & ALCOHOL
CONSUMPTION.